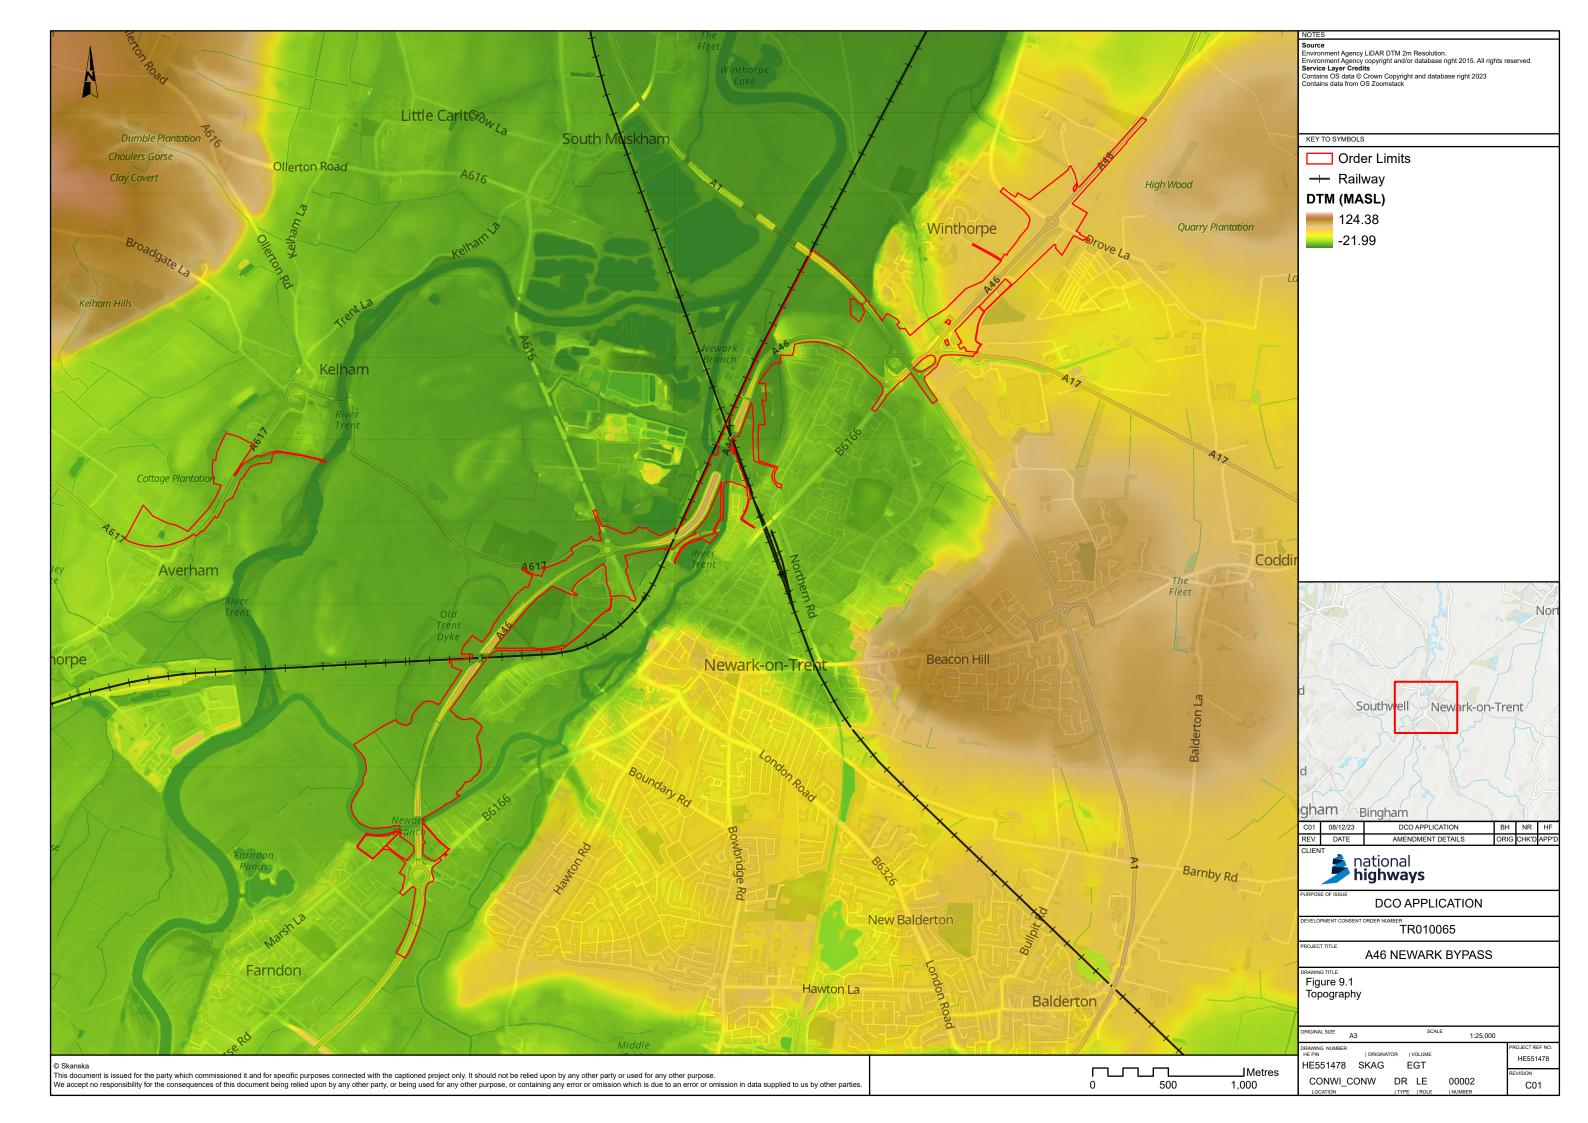

#### Figure 9.1 Topography

| Regulation Number:             | Regulation 5(2)(a)                                |
|--------------------------------|---------------------------------------------------|
| Planning Inspectorate Scheme   | TR010065                                          |
| Reference                      |                                                   |
| Application Document Reference | TR010065/APP/6.2                                  |
| Author:                        | A46 Newark Bypass Project Team, National Highways |